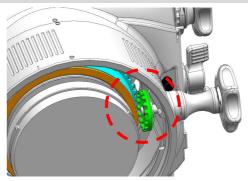

#### **IDENTIFICATION OF PARTS**

# MOUNTING THE GEAR ON A LENS

1. Insert the plastic C-ring as shown and place it over the lens

2. Insert the PL1635-F Focus gear on the plastic C-ring until it reaches the flange of the plastic C-ring.

3. To remove the PL1635-F Focus gear, reverse the above steps.