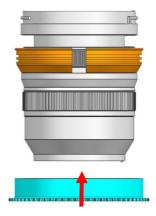

# MOUNTING THE GEAR ON A LENS

1. Insert the plastic C-ring as shown and place it over the lens

2. Insert the PL1635-F Focus gear on the plastic C-ring until it reaches the flange of the plastic C-ring.

3. To remove the PL1635-F Focus gear, reverse the above steps.

The tightness between the PL1635-F Focus gear and the lens can be adjusted by removing or adding rubber grips on either sides of the plastic C-ring, spare rubber grips are included in the package.