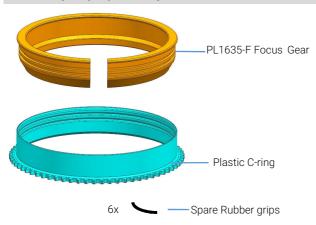

#### **IDENTIFICATION OF PARTS**

# MOUNTING THE GEAR ON A LENS

1. Insert the plastic C-ring as shown and place it over the lens

2. Insert the PL1635-F Focus gear on the plastic C-ring until it reaches the flange of the plastic C-ring.

3. To remove the PL1635-F Focus gear, reverse the above steps.

The tightness between the PL1635-F Focus gear and the lens can be adjusted by removing or adding rubber grips on either sides of the plastic C-ring, spare rubber grips are included in the package.