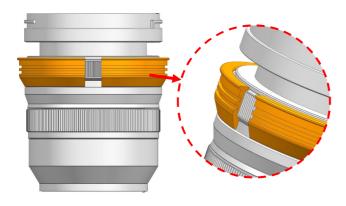

# MOUNTING THE GEAR ON A LENS

1. Insert the plastic C-ring as shown and place it over the lens

2. Insert the PL1635-F Focus gear on the plastic C-ring until it reaches the flange of the plastic C-ring.

3. To remove the PL1635-F Focus gear, reverse the above steps.

The tightness between the PL1635-F Focus gear and the lens can be adjusted by removing or adding rubber grips on either sides of the plastic C-ring, spare rubber grips are included in the package.